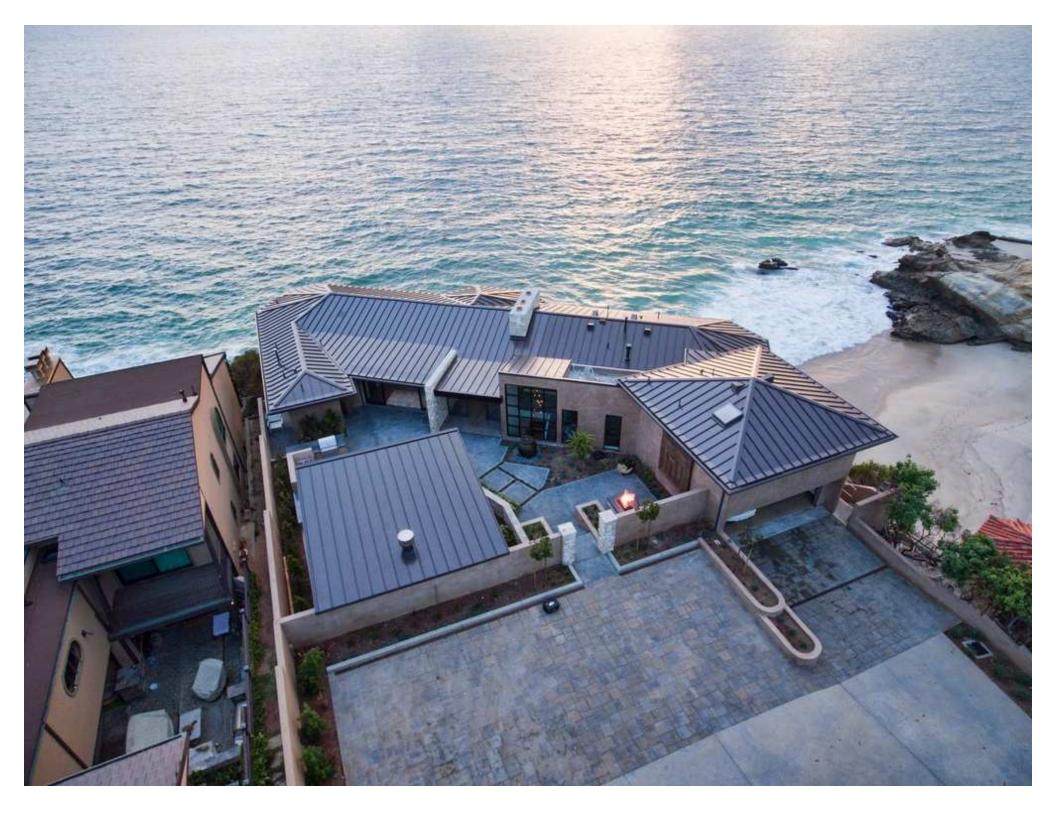

## OFFERED AT \$27,100,000

Welcome to one of the world's finest oceanfront estates, where a rare double bluff-top homesite of nearly 20,000 s.f. and a fully remodeled custom residence combine to create the most unique living environment in Laguna Beach. Premium northwest-facing views capture the ocean, beach, crashing waves, shimmering lights and Catalina from every room of the contemporary masterpiece in guard-gated Three Arch Bay. Wraparound view decks offer steps down to a private saltwater pool. Approx. 5,500 s.f. with 4 bedrooms, 5 fu...