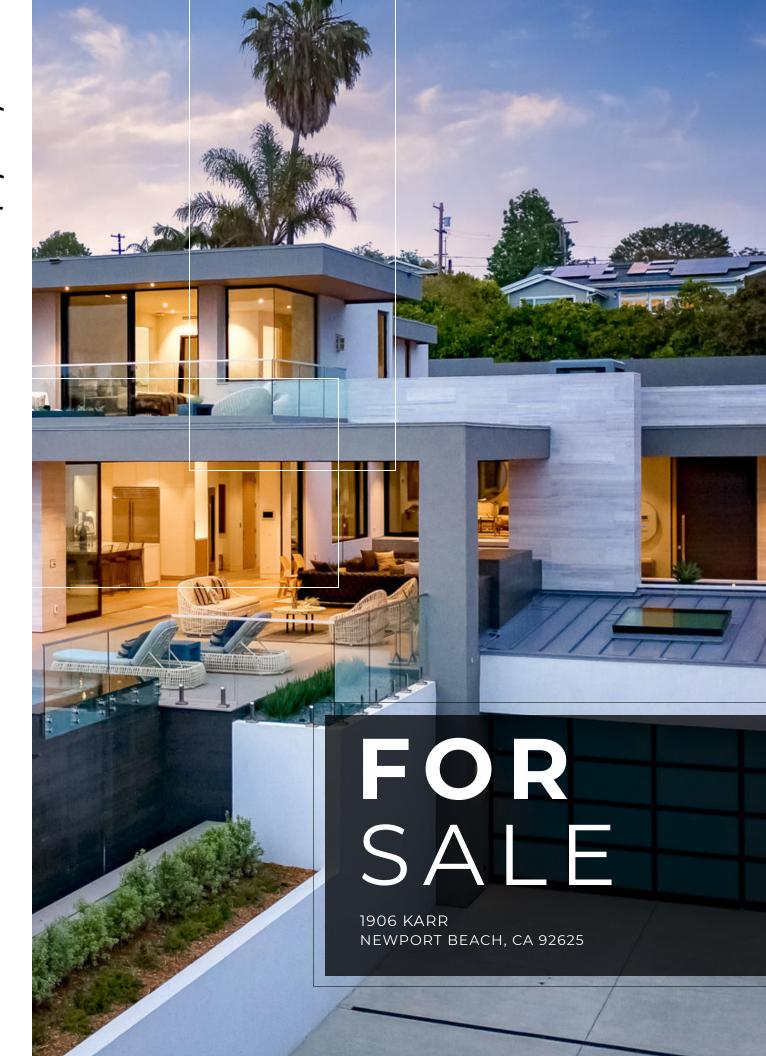

1906 KARR - NEWPORT BEACH, CA

\$5,200,000

This gorgeous single story home is located in Irvine Terrace, one of the most highly sought after neighborhoods in Corona Del Mar. The open concept floor plan boasts 4,500 sq ft with endless bifolding doors and windows for seamless indoor-outdoor living, perfect for summer living and entertaining guests. This single-story dream home features 4 bedrooms all with their own private bathroom, plus a California room (which could be an optional 5th bedroom), an office, temperature-controlled glass wine room, dry heat sauna, wh...