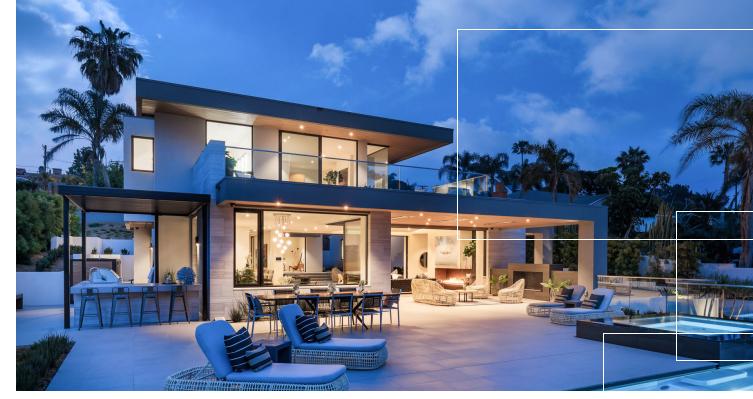

1906 KARR - NEWPORT BEACH, CA

\$5,200,000

This gorgeous single story home is located in Irvine Terrace, one of the most highly sought after neighborhoods in Corona Del Mar. The open concept floor plan boasts 4,500 sq ft with endless bifolding doors and windows for seamless indoor-outdoor living, perfect for summer living and entertaining guests. This single-story dream home features 4 bedrooms all with their own private bathroom, plus a California room (which could be an optional 5th bedroom), an office, temperature-controlled glass wine room, dry heat sauna, wh...